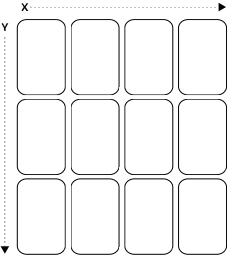

Capable of printing X, Y, and X and Y axis

Fully programmable for packaging machine tooling changes

Saves ink type and set-up time

Suitable for all multi-row packaging applications

Capable of printing on both the forming and non forming webs.

#### Options

Greydon's Head Motion Systems can be mounted to print on the Non Forming Web, the Forming Web as well as on top of our Rotary Printer for complete package and information printing. This combination offers the option of two color printing.