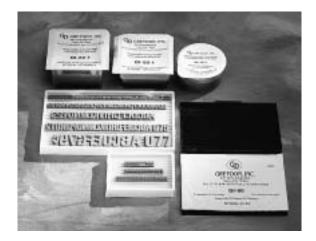

Uses all printers from 2"x2" to 4"x4" wet ink to hot stamp

## Service and Support

Greydon carries in stock, a complete supply of inks and type for all of your printing needs. Our parts department provides immediate access to a complete inventory of replacement parts and accessories. In addition, our Technical Service Department is always on call to help troubleshoot problems and help deliver fast reliable service.

## **Print Technology**

Greydon's Head Motion Systems give you many options as to which type of printer you may use.

- GC-220 2x2 print area
- GC-240 2x4 print area GC-420 4x2 print area
- GC-440 4x4 print area
- We can also adapt these systems to the wide

variety of Hot Stamp printers as well.