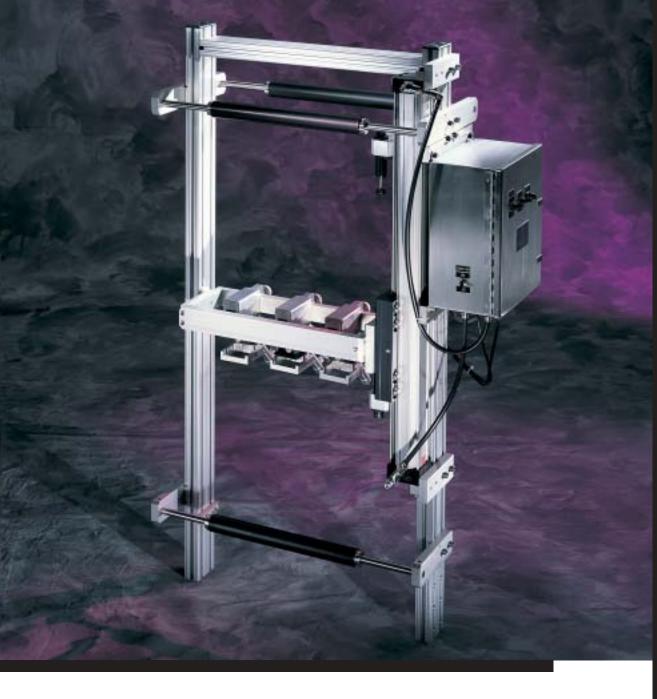

# **GB-200/300/400** HEAD MOTION SYSTEMS

**GB-200/300** series are the state of the industry Head Motion Systems for in line printing directly onto your package. Utilizing a single Platen Printer or several, these Head Motion Systems automatically print multiple rows of packages in both web directions: with the web, across the web or a combination of both. It's the perfect solution for all multi-lane applications. From simple date codes, to nutritional facts, to product description, to handling instructions, The Head Motion Systems allow a single printer to do the work of three, six or even twelve printers.

# PRINT MULTIPLE ROWS OF PACKAGES WITH A SINGLE PLATEN PRINTER.

#### **Printing Solutions**

Greydon's Head Motions Systems give you many options to solve your printing application.

GB-200 series for printing across the web GB-300 series for printing across the web

GB-400 series for printing in both web directions. Greydon can help you determine which system is the most effective and economical solution to your particular application.