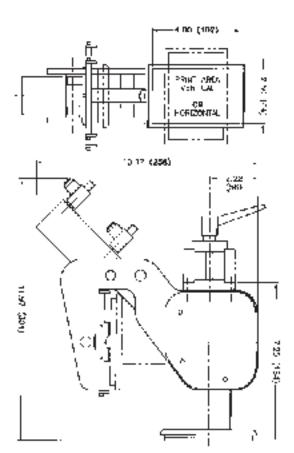

## RECIPROCATING WET INK IMPRINTER

Greydon Inc. introduces the **GC-4200/4400 Reciprocating Wet Ink Imprinter.** The GC-4200/4400 offers several features unmatched by printers of the same type. The GC-4400, four-inch by four-inch print area is the largest print area in the industry, making it possible to print an entire nutritional mat onto a package. The GC-4200/4400 also saves operating costs, thanks to low-cost disposable ink cartridges and the INKAP printhead, which monitors ink absorption and print consistency while extending cartridge life. The GC-4200/4400 is designed for use on a range of applications from date codes to logos, with applications for virtually any substrate. It installs easily on horizontal and vertical form-fill-and-seal packagers, cartoners, labelers, and all intermittent-motion packaging machines. The all-stainless steel construction makes it ideal for use in a washdown environment.

Print areas 2"x4", 4"x2", 4"x4"

Ideal for printing an entire nutritional mat onto packages.

Easily installs on horizontal/vertical form fill and seal packaging, cartoners, labelers and all intermittent motion packaging machines

Easy operator access for fine tuning adjustments

Uses low-cost disposable ink cartridges

State of the art INKAP printhead