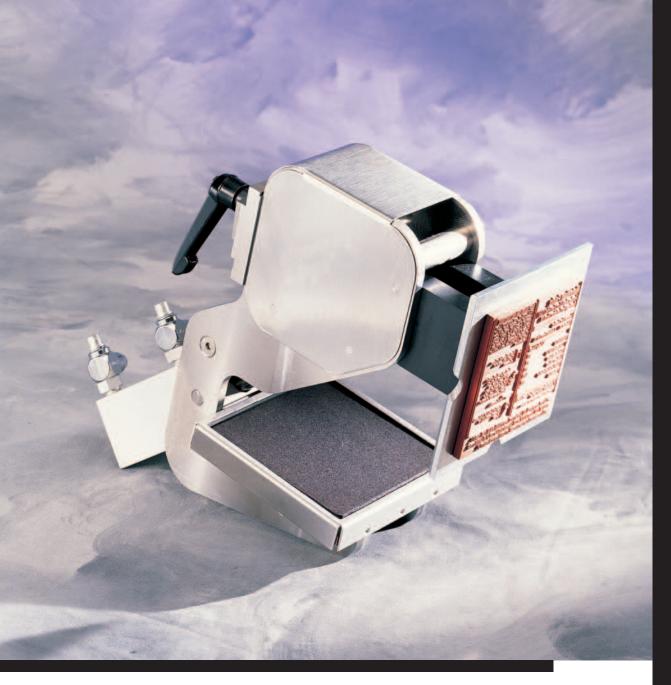

## RECIPROCATING WET INK IMPRINTER

Greydon Inc. introduces the **GC-4200/4400 Reciprocating Wet Ink Imprinter.** The GC-4200/4400 offers several features unmatched by printers of the same type. The GC-4400, four-inch by four-inch print area is the largest print area in the industry, making it possible to print an entire nutritional mat onto a package. The GC-4200/4400 also saves operating costs, thanks to low-cost disposable ink cartridges and the INKAP printhead, which monitors ink absorption and print consistency while extending cartridge life. The GC-4200/4400 is designed for use on a range of applications from date codes to logos, with applications for virtually any substrate. It installs easily on horizontal and vertical form-fill-and-seal packagers, cartoners, labelers, and all intermittent-motion packaging machines. The all-stainless steel construction makes it ideal for use in a washdown environment.

Print areas 2"x4", 4"x2", 4"x4"

Ideal for printing an entire nutritional mat onto packages.

Easily installs on horizontal/vertical form fill and seal packaging, cartoners, labelers and all intermittent motion packaging machines

Easy operator access for fine tuning adjustments

Uses low-cost disposable ink cartridges

State of the art INKAP printhead