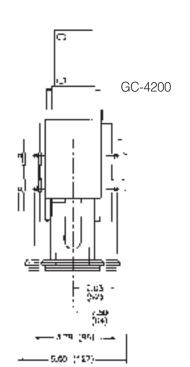

## RECIPROCATING WET INK IMPRINTER

Greydon Inc. introduces the **GC-4200/4400 Reciprocating Wet Ink Imprinter.** The GC-4200/4400 offers several features unmatched by printers of the same type. The GC-4400, four-inch by four-inch print area is the largest print area in the industry, making it possible to print an entire nutritional mat onto a package. The GC-4200/4400 also saves operating costs, thanks to low-cost disposable ink cartridges and the INKAP printhead, which monitors ink absorption and print consistency while extending cartridge life. The GC-4200/4400 is designed for use on a range of applications from date codes to logos, with applications for virtually any substrate. It installs easily on horizontal and vertical form-fill-and-seal packagers, cartoners, labelers, and all intermittent-motion packaging machines. The all-stainless steel construction makes it ideal for use in a washdown environment.

Print areas 2"x4", 4"x2", 4"x4"

Ideal for printing an entire nutritional mat onto packages.

Easily installs on horizontal/vertical form fill and seal packaging, cartoners, labelers and all intermittent motion packaging machines