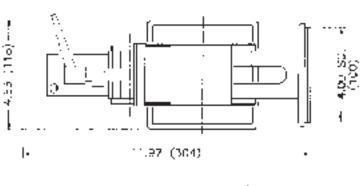

## **Technical Data**

Print technology Reciprocating wet ink Print area 2"x4", 4"x2", 4"x4"

Print speed Up to 25 cycles per minute

Compressed air 80 P.S.I.
Signal Dry contact
Ink cartridge GI-80
Ink colors Various colors
Type Ribbed type