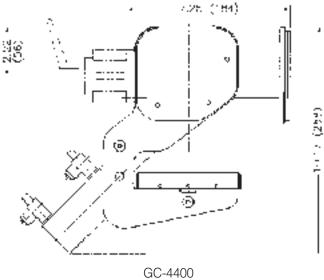

## RECIPROCATING WET INK IMPRINTER

Greydon Inc. introduces the **GC-4200/4400 Reciprocating Wet Ink Imprinter.** The GC-4200/4400 offers several features unmatched by printers of the same type. The GC-4400, four-inch by four-inch print area is the largest print area in the industry, making it possible to print an entire nutritional mat onto a package. The GC-4200/4400 also saves operating costs, thanks to low-cost disposable ink cartridges and the INKAP printhead, which monitors ink absorption and print consistency while extending cartridge life. The GC-4200/4400 is designed for use on a range of applications from date codes to logos, with applications for virtually any substrate. It installs easily on horizontal and vertical form-fill-and-seal packagers, cartoners, labelers, and all intermittent-motion packaging machines. The all-stainless steel construction makes it ideal for use in a washdown environment.

Print areas 2"x4", 4"x2", 4"x4"

Ideal for printing an entire nutritional mat onto packages.

Easily installs on horizontal/vertical form fill and seal packaging, cartoners, labelers and all intermittent motion packaging machines