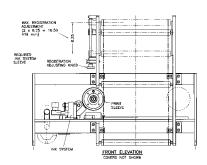

## **Bottle Feed System**

The Micromax is equipped with a removable analox roll and bottle cartridge feed with ink circulatory system that allows for quick color changes, easy clean up and virtually low maintenance.

## **Technical Data**

Flexographic Rotary Print Technology Print area across web Up to 600mm Print area index direction 100mm or 200mm Print Speed Up to 60 cycles per minute 110v/10 amps Power Compressed Air 1 cu. Ft. @ 50 P.S.I. Signal Dry contact Mounting Machine bed or hood mount and forming web Weight Approximately 180 lbs.