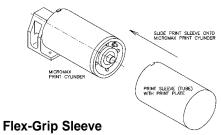

Scannable bar codes

The MMP printer is equipped with a lightweight PVC print drum. Plates are directly mounted onto the sleeve in registration, which will eliminate additional cost for press time. The Flex-Grip sleeve is made of strong durable composite materials, which grip securely to an air-vented cylinder and will not slip during usage. They are available from 2.0" to 12.5" in diameter and up to 60" wide.