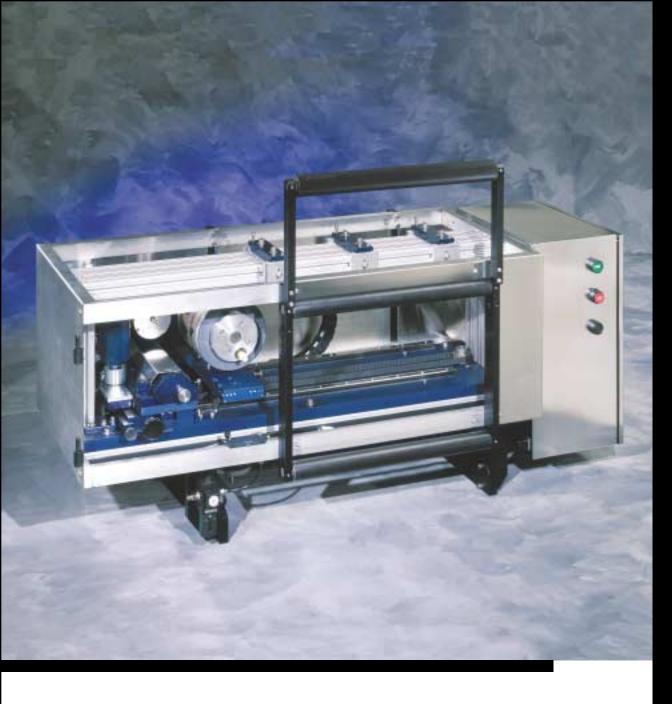

## MICROMAX FLEXOGRAPHIC ROTARY PLATEN PRINTER

Brand new to the market, GREYDON revolutionizes multi color in-line printing with the introduction of its **MICROMAX PRINTERS.** MICROMAX is a Flexographic Rotary Platen Printer designed primarily to print a second or third color in conjunction with our Black Max Rotary Printer or other MICROMAX printers. This new Patent pending technology combines the best of Rotary printing quality with the simplicity and design of the platen press. Its compact size and print orientation allows for exact color registration as well as an efficient use of valuable space. The MICROMAX features removable inking system with bottle feed for color changes in just minutes as well as minimal end of day clean-ups. This printer uses waterbased, alcohol based, and UV curable inks.

MICROMAX is designed primarily for horizontal form fill and seal packaging machines such as Tiromat, Rapid Pak, Multivac, Hooper, Mahaffey and Harder as well as Blister Pack machines like Klockner and Ulhman. It is available in two sizes 100mm x 560mm and 200mm x 560mm. Please contact GREYDON for more information and a video of this truly remarkable printer.

Print speeds up to 60 cycles per minute

Laser engraved ceramic coated analox roll

Removable bottle feed inking system

Instant color changes

Quick change flex grip print plate mounting system

Prints on all substrates

## **Bottle Feed System**

The Micromax is equipped with a removable analox roll and bottle cartridge feed with ink circulatory system that allows for quick color changes, easy clean up and virtually low maintenance.