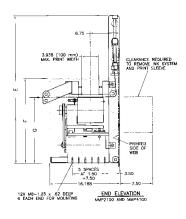

Scannable bar codes

The MMP printer is equipped with a lightweight PVC print drum. Plates are directly mounted onto the sleeve in registration, which will eliminate additional cost for press time. The Flex-Grip sleeve is made of strong durable composite materials, which grip securely to an air-vented cylinder and will not slip during usage. They are available from 2.0" to 12.5" in diameter and up to 60" wide.

## **Technical Data**

Flexographic Rotary Print Technology Print area across web Up to 600mm Print area index direction 100mm or 200mm Print Speed Up to 60 cycles per minute 110v/10 amps Power Compressed Air 1 cu. Ft. @ 50 P.S.I. Signal Dry contact Mounting Machine bed or hood mount and forming web Weight Approximately 180 lbs.