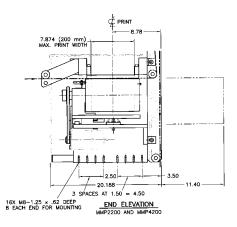

## **Technical Data**

Flexographic Rotary Print Technology Print area across web Up to 600mm Print area index direction 100mm or 200mm Print Speed Up to 60 cycles per minute 110v/10 amps Power Compressed Air 1 cu. Ft. @ 50 P.S.I. Signal Dry contact Mounting Machine bed or hood mount and forming web Weight Approximately 180 lbs.

| SIZE TABULATION CHART |                   |                   |                   |                   |
|-----------------------|-------------------|-------------------|-------------------|-------------------|
| UNIT<br>SIZE          | MMP2100           | MMP2200           | MMP4100           | MMP4200           |
| PART<br>NO.           | GN5204D           | GN5205D           | GN5200D           | GN5201D           |
| Α                     | 7.874<br>(200 mm) | 7.874<br>(200 mm) | 16.93<br>(430 mm) | 16.93<br>(430 mm) |
| В                     | 21.313            | 21.313            | 26.813            | 26.813            |
| С                     | 33.875            | 33.875            | 42.375            | 42.375            |
| D                     | 34.50             | 34.50             | 43.125            | 43.125            |
| Ε                     | 32.41             | 32.41             | 34.25             | 34.25             |
| F                     | 17.85             | 17.85             | 19.688            | 19.688            |
| G                     | 13.474            | 13.474            | 15.313            | 15.313            |
|                       |                   |                   |                   |                   |