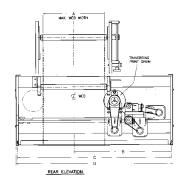

## **Technical Data**

Flexographic Rotary Print Technology Print area across web Up to 600mm Print area index direction 100mm or 200mm Print Speed Up to 60 cycles per minute 110v/10 amps Power Compressed Air 1 cu. Ft. @ 50 P.S.I. Signal Dry contact Mounting Machine bed or hood mount and forming web Weight Approximately 180 lbs.

| SIZE TABULATION CHART |                   |                   |                   |                   |
|-----------------------|-------------------|-------------------|-------------------|-------------------|
| UNIT<br>SIZE          | MMP2100           | MMP2200           | MMP4100           | MMP4200           |
| PART<br>NO.           | GN5204D           | GN5205D           | GN5200D           | GN5201D           |
| Α                     | 7.874<br>(200 mm) | 7.874<br>(200 mm) | 16.93<br>(430 mm) | 16.93<br>(430 mm) |
| В                     | 21.313            | 21.313            | 26.813            | 26.813            |
| С                     | 33.875            | 33.875            | 42.375            | 42.375            |
| D                     | 34.50             | 34.50             | 43.125            | 43.125            |
| Ε                     | 32.41             | 32.41             | 34.25             | 34.25             |
| F                     | 17.85             | 17.85             | 19.688            | 19.688            |
| G                     | 13.474            | 13.474            | 15.313            | 15.313            |
|                       |                   |                   |                   |                   |